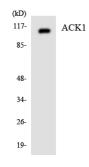

## Images:

Western blot analysis of the lysates from COLO205 cells using Anti-ACK1 Antibody.