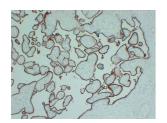

Images:

Immunohistochemical analysis of paraffin-embedded human Kidney using Anti-CD105 Antibody.

Immunohistochemical analysis of paraffin-embedded human Placenta using Anti-CD105 Antibody.