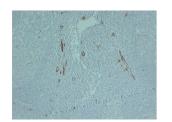

### Images continued:

Immunohistochemical analysis of paraffin-embedded human Renal clear cell carcinoma using Anti-CD105 Antibody.

Immunohistochemical analysis of paraffin-embedded human Tonsil using Anti-CD105 Antibody.