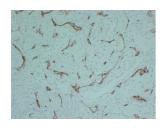

### Images continued:

Immunohistochemical analysis of paraffin-embedded human Renal clear cell carcinoma using Anti-CD105 Antibody.

Immunohistochemical analysis of paraffin-embedded human Tonsil using Anti-CD105 Antibody.