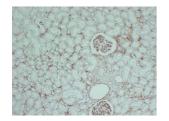

Images:

Immunohistochemical analysis of paraffin-embedded human Kidney using Anti-CD105 Antibody.

Immunohistochemical analysis of paraffin-embedded human Placenta using Anti-CD105 Antibody.