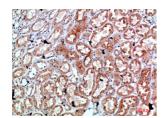

## Anti-PRF1 Antibody (A99857)

Images continued:

Western blot analysis of Hela cells using Anti-PRF1 Antibody.

Immunohistochemical analysis of paraffin-embedded human kidney using Anti-PRF1 Antibody.

Immunohistochemical analysis of paraffin-embedded human kidney using Anti-PRF1 Antibody.