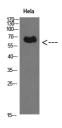

Images:

Western blot analysis of extracts from Hela cells using Anti-PRF1 Antibody.

## Anti-PRF1 Antibody (A99857)

Images continued:

Western blot analysis of Hela cells using Anti-PRF1 Antibody.

Immunohistochemical analysis of paraffin-embedded human kidney using Anti-PRF1 Antibody.

Immunohistochemical analysis of paraffin-embedded human kidney using Anti-PRF1 Antibody.