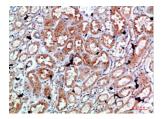

## Anti-PRF1 Antibody (A99857)

Images continued:

Western blot analysis of Hela cells using Anti-PRF1 Antibody.

Immunohistochemical analysis of paraffin-embedded human kidney using Anti-PRF1 Antibody.

Immunohistochemical analysis of paraffin-embedded human kidney using Anti-PRF1 Antibody.