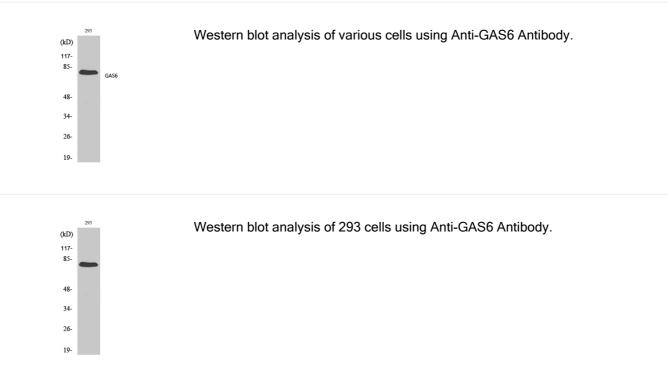

### Images:

Western blot analysis of lysates from 293 cells using Anti-GAS6 Antibody. The right hand lane represents a negative control, where the antibody is blocked by the immunising peptide.