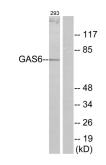

### Images:

Western blot analysis of lysates from 293 cells using Anti-GAS6 Antibody. The right hand lane represents a negative control, where the antibody is blocked by the immunising peptide.