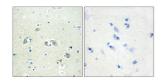

#### Images continued:

Immunohistochemical analysis of paraffin-embedded human brain tissue using Anti-GAS6 Antibody. The right hand panel represents a negative control, where the antibody was pre-incubated with the immunising peptide.