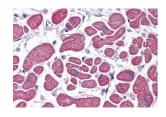

#### Images:

Anti-PDE4D Antibody (A82469) ( $5\mu$ g/ml) staining of paraffin embedded Human Heart. Steamed antigen retrieval with citrate buffer pH 6, AP-staining.