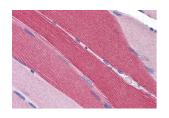

## Anti-PDE4D Antibody (A82469)

Images continued:

Anti-PDE4D Antibody (A82469) (5µg/ml) staining of paraffin embedded Human Skeletal Muscle. Steamed antigen retrieval with citrate buffer pH 6, AP-staining.