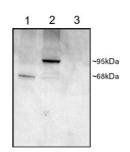

Anti-PDE4D Antibody (A82469) staining (1µg/ml) of COS cell lysates (25µg protein): transfected with Human PDE4D1 (1), transfected with Human PDE4D3 (2), untransfected (3). Primary incubation was 1 hour. Detected by chemiluminescence.