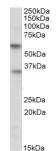

## Images:

Anti-SIGLEC6 Antibody (A83110) (0.5μg/ml) staining of Human Placenta lysate (35μg protein in RIPA buffer). Primary incubation was 1 hour. Detected by chemiluminescence.