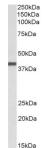

## Images:

Anti-CXCR1 Antibody (A85206) (0.3μg/ml) staining of Human Breast cancer lysate (35μg protein in RIPA buffer). Primary incubation was 1 hour. Detected by chemiluminescence.