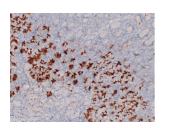

Images:

Immunohistochemical analysis of paraffin-embedded human Gastric adenocarcinoma using Anti-MUC6 Antibody.

Immunohistochemical analysis of paraffin-embedded human Stomach using Anti-MUC6 Antibody.