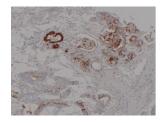

Images:

Immunohistochemical analysis of paraffin-embedded human Gastric adenocarcinoma using Anti-MUC6 Antibody.

Immunohistochemical analysis of paraffin-embedded human Stomach using Anti-MUC6 Antibody.