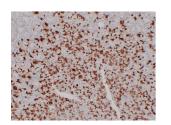

## Anti-MUC6 Antibody [ABT-MUC6] (A100017)

Images continued:

Immunohistochemical analysis of paraffin-embedded human Stomach using Anti-MUC6 Antibody.

Immunohistochemical analysis of paraffin-embedded human Stomach using Anti-MUC6 Antibody.