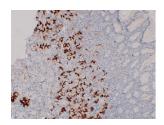

## Anti-MUC6 Antibody [ABT-MUC6] (A100017)

Images continued:

Immunohistochemical analysis of paraffin-embedded human Stomach using Anti-MUC6 Antibody.

Immunohistochemical analysis of paraffin-embedded human Stomach using Anti-MUC6 Antibody.