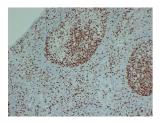

## Images continued:

Immunohistochemical analysis of paraffin-embedded human Colon carcinoma using Anti-MCM2 Antibody.

Immunohistochemical analysis of paraffin-embedded human Tonsil using Anti-MCM2 Antibody.