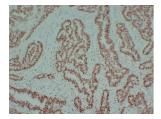

## Images continued:

Immunohistochemical analysis of paraffin-embedded human Colon carcinoma using Anti-MCM2 Antibody.

Immunohistochemical analysis of paraffin-embedded human Tonsil using Anti-MCM2 Antibody.