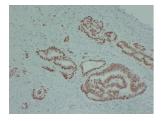

### Images:

Immunohistochemical analysis of paraffin-embedded human Cervical squamous carcinoma using Anti-MCM2 Antibody.

Immunohistochemical analysis of paraffin-embedded human Colon carcinoma using Anti-MCM2 Antibody.