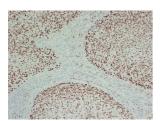

### Images:

Immunohistochemical analysis of paraffin-embedded human Cervical squamous carcinoma using Anti-MCM2 Antibody.

Immunohistochemical analysis of paraffin-embedded human Colon carcinoma using Anti-MCM2 Antibody.