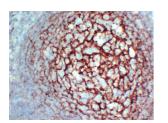

#### Images:

Immunohistochemical analysis of paraffin-embedded human Tonsil using Anti-CD35 Antibody.

Immunohistochemical analysis of paraffin-embedded human Tonsil-high magnification using Anti-CD35 Antibody.