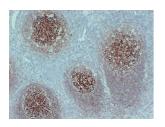

### Anti-CD35 Antibody [ABT-CD35] (A100031)

Images continued:

Immunohistochemical analysis of paraffin-embedded human Tonsil using Anti-CD35 Antibody.

Immunohistochemical analysis of paraffin-embedded human Tonsil-high magnification using Anti-CD35 Antibody.