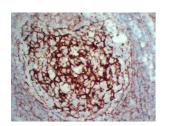

### Anti-CD35 Antibody [ABT-CD35] (A100031)

Images continued:

Immunohistochemical analysis of paraffin-embedded human Tonsil using Anti-CD35 Antibody.

Immunohistochemical analysis of paraffin-embedded human Tonsil-high magnification using Anti-CD35 Antibody.