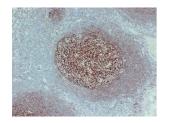

#### Images:

Immunohistochemical analysis of paraffin-embedded human Tonsil using Anti-CD35 Antibody.

Immunohistochemical analysis of paraffin-embedded human Tonsil-high magnification using Anti-CD35 Antibody.