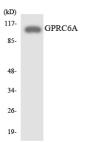

## Images:

Western blot analysis of the lysates from HeLa cells using Anti-GPRC6A Antibody.