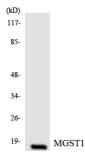

## Images:

Western blot analysis of the lysates from RAW264.7 cells using Anti-MGST1 Antibody.