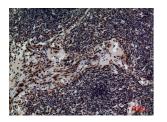

#### Images continued:

Western blot analysis of MCF7, L929, K562 cells using Anti-CD79B Antibody.

Immunohistochemical analysis of paraffin-embedded human lymph using Anti-CD79B Antibody.

Immunohistochemical analysis of paraffin-embedded human lymph using Anti-CD79B Antibody.