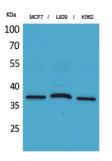

#### Images continued:

Western blot analysis of MCF7, L929, K562 cells using Anti-CD79B Antibody.

Immunohistochemical analysis of paraffin-embedded human lymph using Anti-CD79B Antibody.

Immunohistochemical analysis of paraffin-embedded human lymph using Anti-CD79B Antibody.