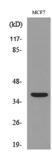

### Images:

Western blot analysis of lysate from MCF7 cells using Anti-CD79B Antibody.