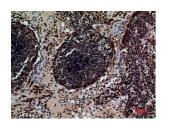

#### Images continued:

Western blot analysis of MCF7, L929, K562 cells using Anti-CD79B Antibody.

Immunohistochemical analysis of paraffin-embedded human lymph using Anti-CD79B Antibody.

Immunohistochemical analysis of paraffin-embedded human lymph using Anti-CD79B Antibody.