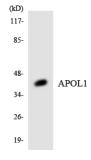

## Images:

Western blot analysis of the lysates from K562 cells using Anti-APOL1 Antibody.