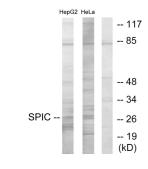

## Images:

Western blot analysis of lysates from HepG2 and HeLa cells using Anti-SPIC Antibody. The right hand lane represents a negative control, where the antibody is blocked by the immunising peptide.