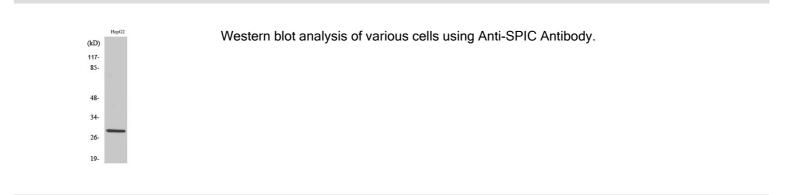

|
| Supplied in Phosphate Buffered Saline (without Mg2+ and Ca2+), pH 7.4, with 150mM NaCl, 0.02% Sodium Azide, and 50% Glycerol. |
| Shipped at 4°C. Upon delivery aliquot and store at -20°C. Avoid freeze / thaw cycles.                                         |
| This product is for research use only. It is not intended for diagnostic or therapeutic use.                                  |
|                                                                                                                               |

## Images:



Western blot analysis of lysates from HepG2 and HeLa cells using Anti-SPIC Antibody. The right hand lane represents a negative control, where the antibody is blocked by the immunising peptide.



## Anti-SPIC Antibody (A101297)

Images continued: