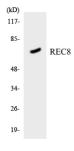

## Images:

Western blot analysis of the lysates from HT 29 cells using Anti-REC8 Antibody.