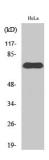

n: Rabbit polyclonal antibody to NXF1.

Applications: WB, ELISA

Recommended Dilutions: WB: 1:500-1:1000, ELISA: 1:10000

Reactivity: Human

Immunogen: Synthetic peptide derived from human NXF1 (amino acids 1-50).

Host: Rabbit

Clonality: Polyclonal

Isotype: IgG

Conjugate: Unconjugated

Purification: Purified from rabbit serum by antigen affinity chromatography using the immunizing peptide.

Molecular Weight: 70kDa

Product Form: Liquid

Formulation: Supplied in Phosphate Buffered Saline (without Mg2+ and Ca2+), pH 7.4, with 150mM

NaCl, 0.02% Sodium Azide, and 50% Glycerol.

Storage: Shipped at 4°C. Upon delivery aliquot and store at -20°C. Avoid freeze / thaw cycles.

Disclaimer: This product is for research use only. It is not intended for diagnostic or therapeutic use.

## Images:



Western blot analysis of various cells using Anti-NXF1 Antibody.