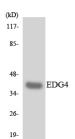

## Images:

Western blot analysis of the lysates from COLO205 cells using Anti-EDG4 Antibody.