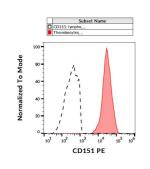

## Anti-CD151 Antibody [50-6] (A121777)

Images:

Flow cytometric analysis of human peripheral blood with Anti-CD151 Antibody [50-6] (PE).