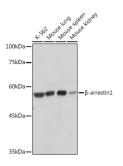

## Anti-beta Arrestin 1 Antibody [ARC2370] (A13040)

Images:

Western blot analysis of extracts of various cell lines, using Anti-beta Arrestin 1 Antibody [ARC2370] (A13040) at 1:1,000 dilution. The secondary antibody was Goat Anti-Rabbit IgG H&L Antibody (HRP) at 1:10,000 dilution. Lysates/proteins were present at 25µg per lane. The blocking buffer used was 3% non-fat dry milk in TBST. Detection was with a ECL Basic Kit. Exposure time: 3s.