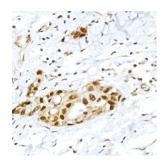

Immunohistochemistry analysis of paraffin-embedded human breast cancer tissue using Anti-Rb (phospho Ser795) Antibody (A16439) at a dilution of 1:50 (40x lens). Perform high pressure antigen retrieval with 10 mM citrate buffer pH 6.0 before commencing with IHC staining protocol.