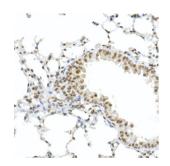

Immunohistochemistry analysis of paraffin-embedded mouse lung using Anti-Rb (phospho Ser795) Antibody (A16439) at a dilution of 1:50 (40x lens). Perform high pressure antigen retrieval with 10 mM citrate buffer pH 6.0 before commencing with IHC staining protocol.