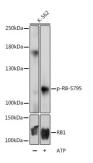

### Images continued:

Western blot analysis of extracts of K-562 cells, using Anti-Rb (phospho Ser795) Antibody (A16439) at 1:1,000 dilution or RB1 antibody (A16966). K-562 cells were treated by ATP(5 mM) at 30°C for 1 hour. The secondary antibody was Goat Anti-Rabbit IgG H&L Antibody (HRP) at 1:10,000 dilution. Lysates/proteins were present at 25µg per lane. The blocking buffer used was 3% BSA. Detection was with a ECL Basic Kit. Exposure time: 1s.