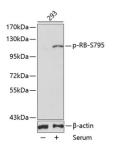

#### Images:

Western blot analysis of extracts of 293 cell line, using Anti-Rb (phospho Ser795) Antibody (A16439). The secondary antibody was Goat Anti-Rabbit IgG H&L Antibody (HRP) at 1:10,000 dilution. Lysates/proteins were present at 25µg per lane. The blocking buffer used was 3% BSA.