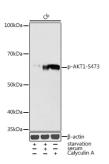

Western blot analysis of extracts of C6 cells, using Anti-AKT1 (phospho Ser473) Antibody (A16468) at 1:1,000 dilution. C6 cells were treated by Serum-starvation overnight at  $37^{\circ}$ C. C6 cells were treated by Calyculin A (100 nM) at  $37^{\circ}$ C for 30 minutes after serum-starvation overnight. The secondary antibody was Goat Anti-Rabbit IgG H&L Antibody (HRP) at 1:10,000 dilution. Lysates/proteins were present at  $25\mu g$  per lane. The blocking buffer used was 3% non-fat dry milk in TBST. Detection was with a ECL Enhanced Kit (RM00021). Exposure time: 10s.