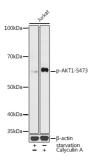

## Images:

Western blot analysis of extracts of Jurka cells, using Anti-AKT1 (phospho Ser473) Antibody (A16468) at 1:1,000 dilution. Jurkat cells were treated by Serum-starvation overnight at 37°C. Jurkat cells were treated by Calyculin A (100 nM) at 37°C for 30 minutes after serum-starvation overnight. The secondary antibody was Goat Anti-Rabbit IgG H&L Antibody (HRP) at 1:10,000 dilution. Lysates/proteins were present at 25µg per lane. The blocking buffer used was 3% non-fat dry milk in TBST. Detection was with a ECL Basic Kit. Exposure time: 1s.