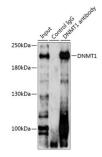

## Images:

Immunoprecipitation analysis of 200µg extracts of 293T cells using 3µg of Rabbit Anti-Goat IgG H&L Antibody (HRP) (A17358). This Western blot was performed on the immunoprecipitate using Anti-Dnmt1 Antibody (A14805) at a dilution of 1:1000.