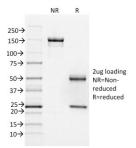

Western blot analysis of human HeLa cell lysate using Anti-FOXA1 Antibody [FOXA1/1518].

SDS-PAGE analysis of Anti-FOXA1 Antibody [FOXA1/1518] under non-reduced and reduced conditions; showing intact IgG and intact heavy and light chains, respectively. SDS-PAGE analysis confirms the integrity and purity of the antibody.