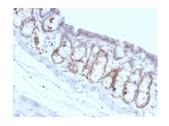

### Images:

Disclaimer:

Immunohistochemical analysis of formalin-fixed, paraffin-embedded human prostate carcinoma using Anti-FOXA1 Antibody [FOXA1/1518].

Immunohistochemical analysis of formalin-fixed, paraffin-embedded rat colon using Anti-FOXA1 Antibody [FOXA1/1518].