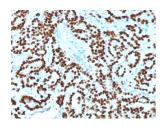

### Images:

Disclaimer:

Immunohistochemical analysis of formalin-fixed, paraffin-embedded human prostate carcinoma using Anti-FOXA1 Antibody [FOXA1/1518].

Immunohistochemical analysis of formalin-fixed, paraffin-embedded rat colon using Anti-FOXA1 Antibody [FOXA1/1518].