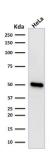

Western blot analysis of human HeLa cell lysate using Anti-FOXA1 Antibody [FOXA1/1518].

SDS-PAGE analysis of Anti-FOXA1 Antibody [FOXA1/1518] under non-reduced and reduced conditions; showing intact IgG and intact heavy and light chains, respectively. SDS-PAGE analysis confirms the integrity and purity of the antibody.