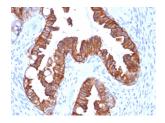

## Images:

Immunohistochemical analysis of formalin-fixed, paraffin-embedded human endometrial carcinoma using Anti-Cytokeratin 7 Antibody [rOV-TL12/30].

Western blot analysis of human HeLa cell lysate using Anti-Cytokeratin 7 Antibody [rOV-TL12/30].