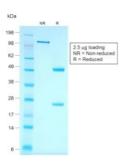

SDS-PAGE analysis of Anti-Cytokeratin 7 Antibody [rOV-TL12/30] under non-reduced and reduced conditions; showing intact IgG and intact heavy and light chains, respectively. SDS-PAGE analysis confirms the integrity and purity of the antibody.