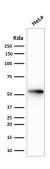

## Images:

Immunohistochemical analysis of formalin-fixed, paraffin-embedded human endometrial carcinoma using Anti-Cytokeratin 7 Antibody [rOV-TL12/30].

Western blot analysis of human HeLa cell lysate using Anti-Cytokeratin 7 Antibody [rOV-TL12/30].