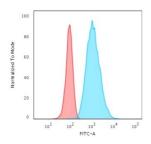

Flow cytometric analysis of HeLa cells using Anti-Cytokeratin 7 Antibody [rOV-TL12/30] followed by Goat Anti-Mouse IgG (CF® 488) (Blue). Isotype Control (Red).