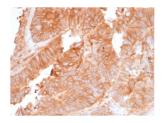

### Images:

Immunohistochemical analysis of formalin-fixed, paraffin-embedded human lung carcinoma using Anti-beta 2 Microglobulin Antibody [rB2M/961].

Immunohistochemical analysis of formalin-fixed, paraffin-embedded human colon carcinoma using Anti-beta 2 Microglobulin Antibody [rB2M/961].