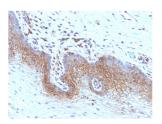

Immunohistochemical analysis of formalin-fixed, paraffin-embedded human cervical carcinoma using Anti-beta 2 Microglobulin Antibody [rB2M/961].

Western blot analysis of human kidney tissue lysate using Anti-beta 2 Microglobulin Antibody [rB2M/961].