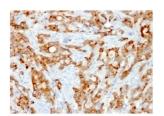

### Images:

Immunohistochemical analysis of formalin-fixed, paraffin-embedded human lung carcinoma using Anti-beta 2 Microglobulin Antibody [rB2M/961].

Immunohistochemical analysis of formalin-fixed, paraffin-embedded human colon carcinoma using Anti-beta 2 Microglobulin Antibody [rB2M/961].