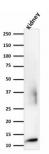

Immunohistochemical analysis of formalin-fixed, paraffin-embedded human cervical carcinoma using Anti-beta 2 Microglobulin Antibody [rB2M/961].

Western blot analysis of human kidney tissue lysate using Anti-beta 2 Microglobulin Antibody [rB2M/961].