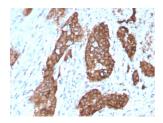

## Images:

Immunohistochemical analysis of formalin-fixed, paraffin-embedded human breast carcinoma using Anti-PDLIM1 Antibody [CPTC-PDLIM1-1].

SDS-PAGE analysis of Anti-PDLIM1 Antibody [CPTC-PDLIM1-1] under non-reduced and reduced conditions; showing intact IgG and intact heavy and light chains, respectively. SDS-PAGE analysis confirms the integrity and purity of the antibody.