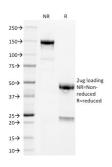

## Images:

Immunohistochemical analysis of formalin-fixed, paraffin-embedded human placenta using Anti-Placental Alkaline Phosphatase Antibody [GM022].

SDS-PAGE analysis of Anti-Placental Alkaline Phosphatase Antibody [GM022] under non-reduced and reduced conditions; showing intact IgG and intact heavy and light chains, respectively. SDS-PAGE analysis confirms the integrity and purity of the antibody.