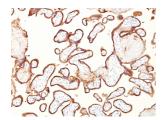

## Images:

Immunohistochemical analysis of formalin-fixed, paraffin-embedded human placenta using Anti-Placental Alkaline Phosphatase Antibody [GM022].

SDS-PAGE analysis of Anti-Placental Alkaline Phosphatase Antibody [GM022] under non-reduced and reduced conditions; showing intact IgG and intact heavy and light chains, respectively. SDS-PAGE analysis confirms the integrity and purity of the antibody.