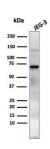

Western blot analysis of JEG-3 cell lysate using Anti-Placental Alkaline Phosphatase Antibody [GM022].