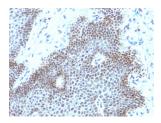

## Images:

Immunohistochemical analysis of formalin-fixed, paraffin-embedded human cervical carcinoma using Anti-SOX11 Antibody [SOX11/3235R].

Immunohistochemical analysis of formalin-fixed, paraffin-embedded human mantle cell lymphoma using Anti-SOX11 Antibody [SOX11/3235R].