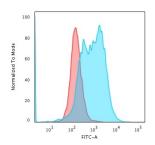

Flow cytometric analysis of PFA fixed K562 cells using Anti-BCL10 Antibody [BL10/2988R] followed by Goat Anti-Rabbit IgG (CF® 488) (Blue). Isotype Control (Red).

Immunofluorescent analysis of PFA fixed K562 cells stained with Anti-BCL10 Antibody [BL10/2988R] followed by Goat Anti-Rabbit IgG (CF® 488) (Green). Nuclear counterstain is RedDot (Red).