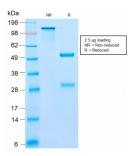

### Images continued:

SDS-PAGE analysis of Anti-BCL10 Antibody [BL10/2988R] under non-reduced and reduced conditions; showing intact IgG and intact heavy and light chains, respectively. SDS-PAGE analysis confirms the integrity and purity of the antibody.