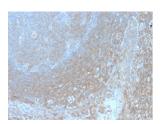

#### Images:

Immunohistochemical analysis of formalin-fixed, paraffin-embedded human tonsil using Anti-BCL10 Antibody [BL10/2988R].