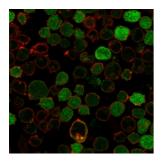

Flow cytometric analysis of PFA fixed K562 cells using Anti-BCL10 Antibody [BL10/2988R] followed by Goat Anti-Rabbit IgG (CF® 488) (Blue). Isotype Control (Red).

Immunofluorescent analysis of PFA fixed K562 cells stained with Anti-BCL10 Antibody [BL10/2988R] followed by Goat Anti-Rabbit IgG (CF® 488) (Green). Nuclear counterstain is RedDot (Red).