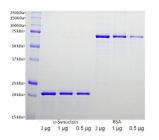

## Images:

Coomassie brilliant blue stained SDS-PAGE gel of Recombinant Human alpha Synuclein Protein (A270576). The lanes contain samples of: [1] Protein standards, [2] 2  $\mu$ g of Recombinant Human alpha Synuclein Protein (A270576), [3] 1  $\mu$ g of Recombinant Human alpha Synuclein Protein (A270576), [4] 0.5  $\mu$ g of Recombinant Human alpha Synuclein Protein (A270576), [5] 2  $\mu$ g of BSA, [6] 1  $\mu$ g of BSA, and [7] 0.5  $\mu$ g of BSA. The band on the SDS-PAGE with an apparent molecular weight of 20 kDa corresponds to the Recombinant Human alpha Synuclein Protein (A270576).