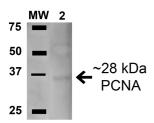

## Images:

Western blot analysis of human Embryonic kidney epithelial cell line (HEK293T) lysate showing detection of ~28.7 kDa PCNA protein using Anti-PCNA Antibody (A304847) at 1:1,000 for 1 hour. Lane 1: Molecular Weight Ladder (MW). Lane 2: human 293Trap cell lysates. Load: 15 μg. Block: 5% Skim Milk in 1X TBST. The secondary antibody used was Goat Anti-Rabbit HRP at 1:2000 for 1 hour room temperature with shaking. Color Development: ECL solution for 6 min in room temperature. Predicted/Observed Size: ~28.7 kDa.