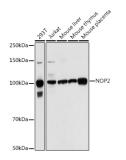

## Anti-NOP2 Antibody (A306288)

Images:

Western blot analysis of extracts of various cell lines, using Anti-NOP2 Antibody (A306288) at 1:1,000 dilution. The secondary antibody was Goat Anti-Rabbit IgG H&L Antibody (HRP) at 1:10,000 dilution. Lysates/proteins were present at 25µg per lane. The blocking buffer used was 3% non-fat dry milk in TBST. Detection was with a ECL Basic Kit. Exposure time: 30s.