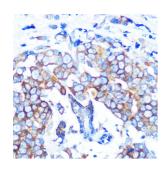

Immunohistochemistry analysis of paraffin-embedded human breast cancer tissue using Anti-HDAC6 Antibody [ARC0805] (A307941) at a dilution of 1:100 (40x lens). Perform microwave antigen retrieval with 10 mM PBS buffer pH 7.2 before commencing with IHC staining protocol.