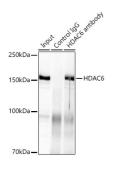

Immunoprecipitation analysis of  $300\mu g$  extracts of HeLa cells using  $3\mu g$  of Anti-HDAC6 Antibody [ARC0805] (A307941). This Western blot was performed on the immunoprecipitate using Anti-HDAC6 Antibody [ARC0805] (A307941) at a dilution of 1:1000.