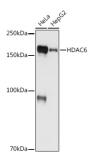

## Images:

Western blot analysis of extracts of various cell lines, using Anti-HDAC6 Antibody [ARC0805] (A307941) at 1:1,000 dilution. The secondary antibody was Goat Anti-Rabbit IgG H&L Antibody (HRP) at 1:10,000 dilution. Lysates/proteins were present at 25µg per lane. The blocking buffer used was 3% non-fat dry milk in TBST. Detection was with a ECL Basic Kit. Exposure time: 10s.