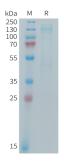

## Images:

Recombinant Mouse IGF1 Receptor Protein (6×His Tag) (A317441) on SDS-PAGE under reducing conditions.