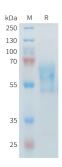

Tag: C-terminal Human Fc Tag

Molecular Weight: The protein has a predicted molecular mass of 42.3 kDa after removal of the signal peptide.

The apparent molecular mass of mPD-1-hFc is approximately 35-70 kDa due to

glycosylation.

Conjugate: Unconjugated

Purity: > 95%, by SDS-PAGE and Coomassie blue staining.

Product Form: Lyophilized

Concentration: Reconstitution dependent.

Formulation: Lyophilized from sterile Phosphate Buffered Saline, pH 7.4. Normally 5%-8% Trehalose is

## Images:

Recombinant Mouse PD1 Protein (Fc Tag) (A317443) on SDS-PAGE under reducing conditions.