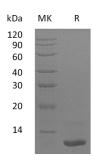

Molecular Weight: 9.1 kDa

Conjugate: Unconjugated

Purity: > 95%, by SDS-PAGE under reducing conditions.

Product Form: Lyophilized

Concentration: Reconstitution dependent.

Formulation: Lyophilized from a 0.2 µm filtered solution of 20mM NaAc-HAc, 4% Mannitol, pH 4.5.

## Images:

Recombinant Human LR3-IGF1 Protein (A317615) has greater than 95% purity as determined by SDS-PAGE under reducing conditions.