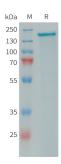

Tag: C-terminal 10xHis Tag

Molecular Weight: The protein has a predicted molecular mass of 160.5 kDa after removal of the signal

peptide. The apparent molecular mass of PLA2R1-10xHis is approximately 130-250 kDa

## Images:

Recombinant Human PLA2R Protein (10×His Tag) (A317646) on SDS-PAGE under reducing conditions.