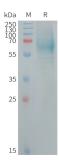

Tag: C-terminal 6xHis Tag

Molecular Weight: The protein has a predicted molecular mass of 47.8 kDa after removal of the signal peptide.

Conjugate: Unconjugated

Purity: > 85%, by SDS-PAGE and Coomassie blue staining.

## Images:

Recombinant Human IgHE Protein (6×His Tag) (A317717) on SDS-PAGE under reducing conditions.