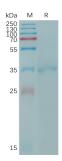

Tag: N-terminal Human Fc Tag

Molecular Weight: The protein has a predicted molecular mass of 34.4 kDa after removal of the signal peptide.

The apparent molecular mass of hFc-CLDN6(29-81) is approximately 25-35 kDa due to

glycosylation.

Conjugate: Unconjugated

Purity: > 95%, by SDS-PAGE and Coomassie blue staining.

Product Form: Lyophilized

Concentration: Reconstitution dependent.

Formulation: Lyophilized from sterile Phosphate Buffered Saline, pH 7.4. Normally 5%-8% Trehalose is

## Images:

Recombinant Human Claudin 6 Protein (Fc Tag) (A317768) on SDS-PAGE under reducing conditions.