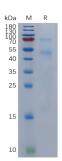

Tag: C-terminal 6xHis Tag

Molecular Weight: The protein has a predicted molecular mass of 55.6 kDa after removal of the signal peptide.

The apparent molecular mass of BMP6-His is approximately 40-70 kDa due to glycosylation.

## Images:

Recombinant Human BMP6 Protein (6×His Tag) (A317845) on SDS-PAGE under reducing conditions.