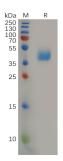

Tag: C-terminal Human Fc Tag

Molecular Weight: The protein has a predicted molecular mass of 31.0 kDa after removal of the signal peptide.

The apparent molecular mass of CCR2-hFc is approximately 35-55 kDa due to

glycosylation.

Conjugate: Unconjugated

Purity: > 95%, by SDS-PAGE and Coomassie blue staining.

Product Form: Lyophilized

Concentration: Reconstitution dependent.

Formulation: Lyophilized from sterile Phosphate Buffered Saline, pH 7.4. Normally 5%-8% Trehalose is

## Images:

Recombinant Human CCR2 Protein (Fc Tag) (A317921) on SDS-PAGE under reducing conditions.