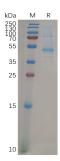

Tag: C-terminal Mouse Fc Tag

Molecular Weight: The protein has a predicted molecular mass of 47.1 kDa after removal of the signal peptide.

The apparent molecular mass of KRAS-mFc is approximately 35-55 kDa due to

glycosylation.

Conjugate: Unconjugated

Purity: > 95%, by SDS-PAGE and Coomassie blue staining.

Product Form: Lyophilized

Concentration: Reconstitution dependent.

Formulation: Lyophilized from sterile Phosphate Buffered Saline, pH 7.4. Normally 5%-8% Trehalose is

## Images:

Recombinant Human KRAS Protein (Fc Tag) (A318276) on SDS-PAGE under reducing conditions.