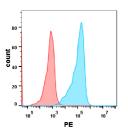

HEK293 cell line was transfected with: irrelevant protein (red histogram) and human PD-L2 protein (blue histogram) were surface stained with 2µg/ml Recombinant Human PD1 Protein (Fc Chimera 6xHis Tag) (A318383) followed by Goat Anti-Mouse IgG (PE) Antibody.