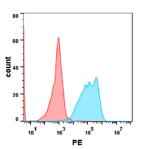

Flow cytometry analysis of  $2\mu g/ml$  of Recombinant Human PD1 Protein (Fc Chimera 6xHis Tag) (A318383) on Expi293 cells transfected with human PD-L1 (Blue histogram) or Expi293 transfected with irrelevant protein (Red histogram).