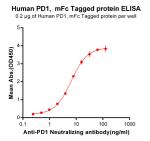

### Images continued:

ELISA plates were pre-coated with Recombinant Human PD1 Protein (Fc Chimera 6xHis Tag) (A318383) at 2  $\mu$ g/ml (100  $\mu$ l/well) which can bind Pembrolizumab Biosimilar - Anti-PD1 Antibody - BSA and Azide free (A318950) in a linear range of 0.24-6.49 ng/ml.