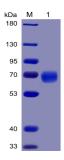

### Images:

SDS-PAGE of Recombinant Human PD1 Protein (Fc Chimera 6xHis Tag) (A318383) under reducing conditions.