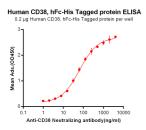

## Images continued:

ELISA plates were pre-coated with 2  $\mu$ g/ml (100  $\mu$ l/well) Recombinant Human CD38 Protein (Fc Chimera 6xHis Tag) (A318404) which can bind Anti-CD38 Antibody [Daratumumab Biosimilar] - Azide free (A318952) in a linear range of 0.98-64.14  $\mu$ g/ml.