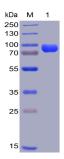

#### Images:

Recombinant Human CD38 Protein (Fc Chimera 6xHis Tag) (A318404) on SDS-PAGE under reducing conditions.

Sequence: CD38(Val43-Ile300)+hFc(Glu99-Ala330)+6xHisTag

Tag: C-terminal Human Fc Tag and 6xHis Tag

Molecular Weight: The protein has a predicted molecular mass of 70-72 kDa after removal of the signal

peptide.

Conjugate: Unconjugated

Purity: > 95%, by SDS-PAGE and Coomassie blue staining.

Product Form: Lyophilized

Concentration: Reconstitution dependent.

Formulation: Lyophilized from sterile Phosphate Buffered Saline, pH 7.4. Normally 5%-8% Trehalose is