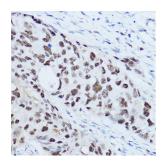

Immunohistochemistry analysis of paraffin-embedded human breast cancer tissue using Anti-SSB Antibody (A8443) at a dilution of 1:300 (40x lens). Perform high pressure antigen retrieval with 10 mM citrate buffer pH 6.0 before commencing with IHC staining protocol.