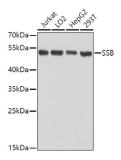

## Images:

Western blot analysis of extracts of various cell lines, using Anti-SSB Antibody (A8443) at 1:1,000 dilution. The secondary antibody was Goat Anti-Rabbit IgG H&L Antibody (HRP) at 1:10,000 dilution. Lysates/proteins were present at 25µg per lane. The blocking buffer used was 3% non-fat dry milk in TBST. Detection was with a ECL Basic Kit. Exposure time: 1s.