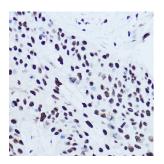

Immunohistochemistry analysis of paraffin-embedded human lung cancer using Anti-SSB Antibody (A8443) at a dilution of 1:300 (40x lens). Perform high pressure antigen retrieval with 10 mM citrate buffer pH 6.0 before commencing with IHC staining protocol.