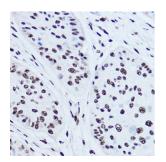

Immunohistochemistry analysis of paraffin-embedded human esophageal cancer using Anti-SSB Antibody (A8443) at a dilution of 1:300 (40x lens). Perform high pressure antigen retrieval with 10 mM citrate buffer pH 6.0 before commencing with IHC staining protocol.