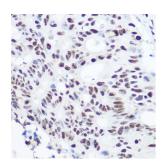

Immunohistochemistry analysis of paraffin-embedded human colon carcinoma tissue using Anti-SART3 Antibody (A80933) at a dilution of 1:100 (40x lens). Perform high pressure antigen retrieval with 10 mM citrate buffer pH 6.0 before commencing with IHC staining protocol.