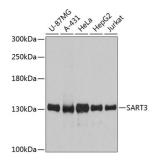

## Images:

Western blot analysis of extracts of various cell lines, using Anti-SART3 Antibody (A80933) at 1:3,000 dilution. The secondary antibody was Goat Anti-Rabbit IgG H&L Antibody (HRP) at 1:10,000 dilution. Lysates/proteins were present at 25µg per lane. The blocking buffer used was 3% non-fat dry milk in TBST. Detection was with a ECL Basic Kit. Exposure time: 30s.