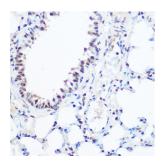

Immunohistochemistry analysis of paraffin-embedded mouse lung using Anti-SART3 Antibody (A80933) at a dilution of 1:100 (40x lens). Perform high pressure antigen retrieval with 10 mM citrate buffer pH 6.0 before commencing with IHC staining protocol.