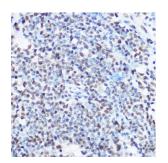

Immunohistochemistry analysis of paraffin-embedded human lymph node using Anti-SART3 Antibody (A80933) at a dilution of 1:100 (40x lens). Perform high pressure antigen retrieval with 10 mM citrate buffer pH 6.0 before commencing with IHC staining protocol.