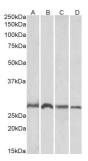

#### Images:

Anti-SIAH1 Antibody (A82459) ( $1\mu g/ml$ ) staining of Mouse (A, C) and Rat (B, D) Brain (A, B) and Liver (C, D) lysates ( $35\mu g$  protein in RIPA buffer). Primary incubation was 1 hour. Detected by chemiluminescence.