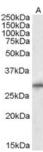

### Images continued:

Anti-SIAH1 Antibody (A82459) staining ( $1\mu g/mI$ ) of Human Liver lysate (RIPA buffer,  $35\mu g$  total protein per lane). Primary incubated for 1 hour. Detected by chemiluminescence.