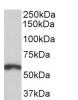

## Images:

25kDa 20kDa Anti-PAX3 Antibody (A82594) (2 $\mu$ g/ml) staining of Mouse Brain lysate (35 $\mu$ g protein in RIPA

buffer). Primary incubation was 1 hour. Detected by chemiluminescence.