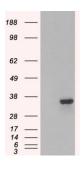

## Anti-PSMF1 Antibody (A82685)

Images continued:

HEK293 overexpressing PSMF1 (RC218938) and probed with Anti-PSMF1 Antibody (A82685) (mock transfection in first lane), tested by Origene.