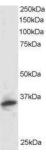

## Images:

Anti-PSMF1 Antibody (A82685) staining (1µg/ml) of Human Kidney lysate (RIPA buffer, 30µg total protein per lane). Primary incubated for 1 hour. Detected by western blot using chemiluminescence.